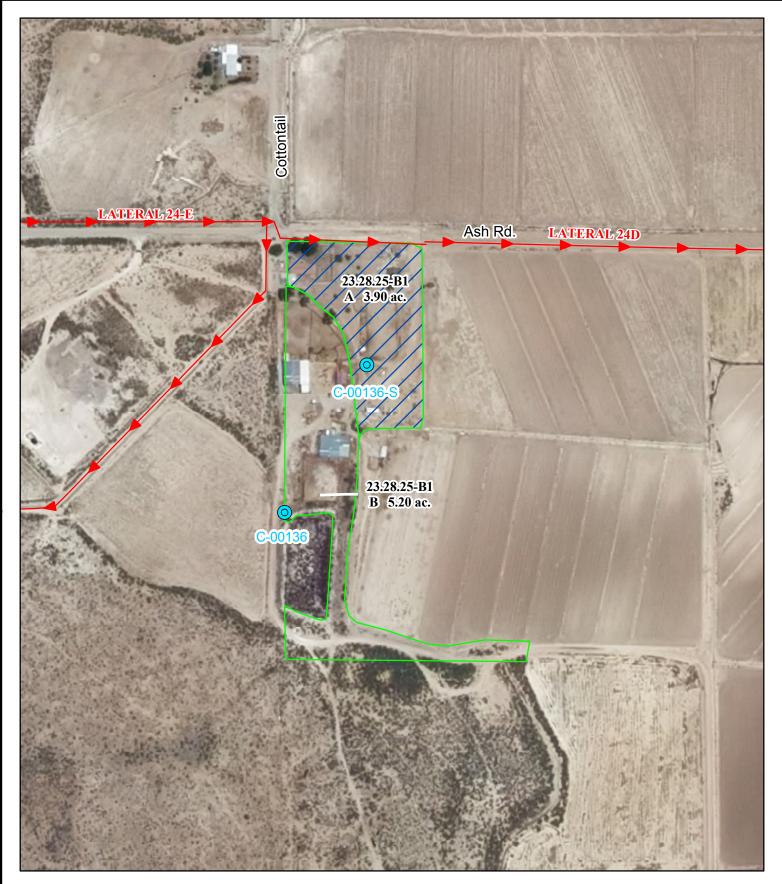

# e. Point(s) of Diversion:

Well No.: C-00136

Location: As set forth in Part G of this Appendix.

Well No.: C-00136-S

Location: As set forth in Part G of this Appendix.

Ditch Name: Carlsbad Irrigation District Main Canal Location: As set forth in Part G of this Appendix

# f. Location and Amount of Irrigated Acreage:

Section 25, Township 23S, Range 28E, N.M.P.M.

Pt. NE<sup>1</sup>/4

3.90 acres

Total: 3.90 acres (Supplemental)

As shown on the attached revised Hydrographic Survey Map for Subfile No. 23.28.25-B1, and the CID Section Hydrographic Survey Map Sheet No. 19 (1999-2011), included in Part F of this Appendix, representing the Court record as of the date of the filing of this Decree.

#### f. Location and Amount of Irrigated Acreage:

Section 25, Township 23S, Range 28E, N.M.P.M.

Pt. NE<sup>1</sup>/<sub>4</sub>

5.20 acres

#### Total: 5.20 acres

As shown on the attached revised Hydrographic Survey Map for Subfile No. 23.28.25-B1, and the CID Section Hydrographic Survey Map Sheet No. 23 (1999-2011), included in Part F of this Appendix, representing the Court record as of the date of the filing of this Decree.